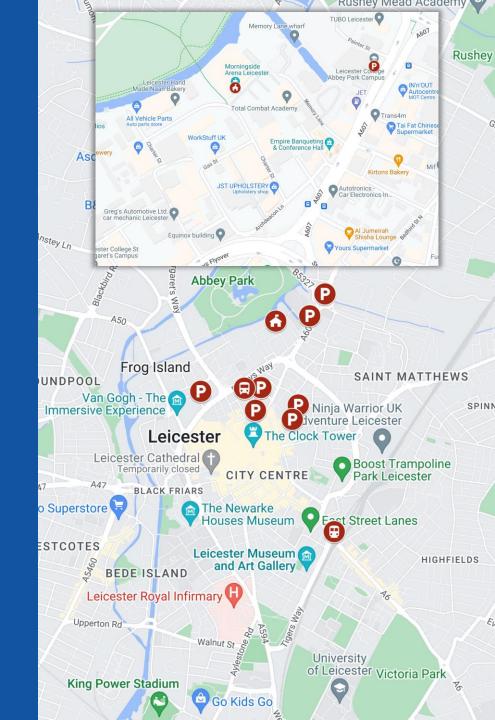

# ARENA ACCESS

The Morningside Arena has onsite parking including dedicated disabled parking bays, and features charging points for electric vehicles.

The Arena also has superb transport links:

- Train station 15 mins walk
- Bus & Coach station 10 mins walk
- Only 15 minutes drive from Junction
  21 of the M1

For external parking, Leicester City has a number of options less than 10 minutes walk from the Arena:

- The Highcross shopping centre
- Leicester College
- Lee Circle
- Abbey Street
- Belgrave Circle

CONTACT US