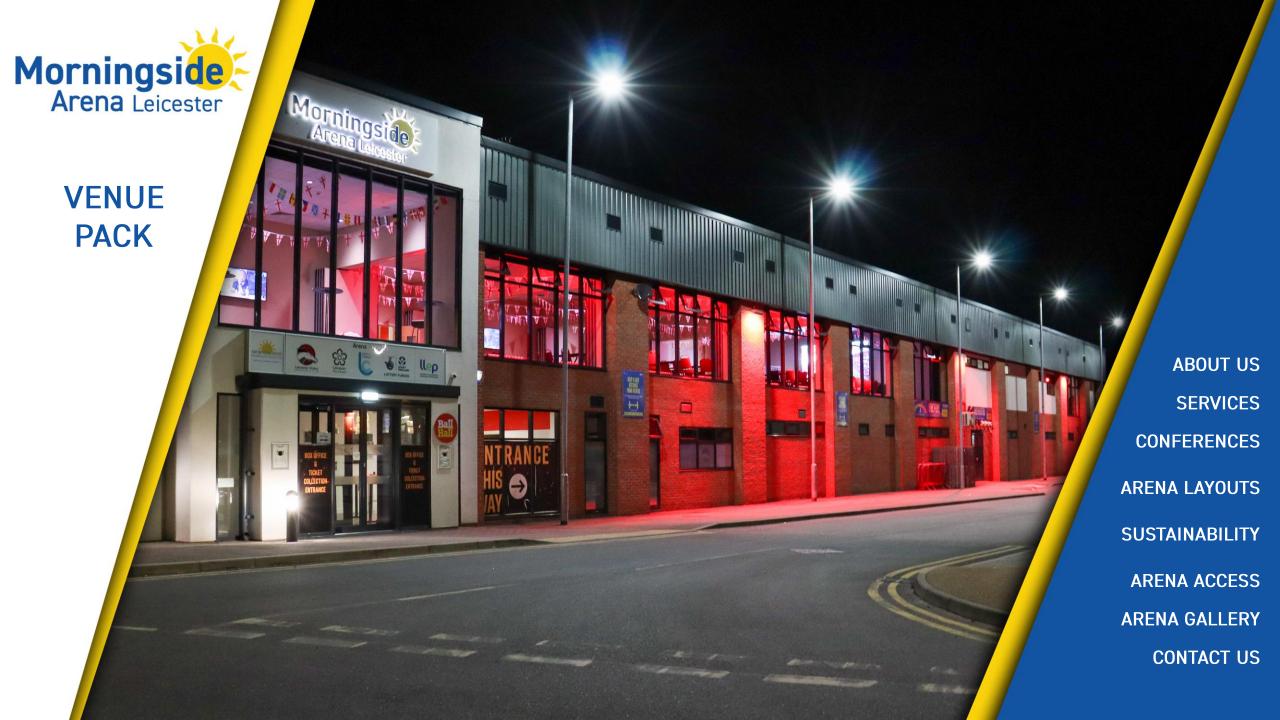

### **ABOUT US**

The Morningside Arena is Leicester's largest and most flexible indoor entertainment, event, sports and conference venue.

With 2 large arenas for up to 3,000 seated or standing, we have the flexibility to create bespoke layouts for your event, with our two freestanding grandstands utilised to suit from 50 to 1000 people.