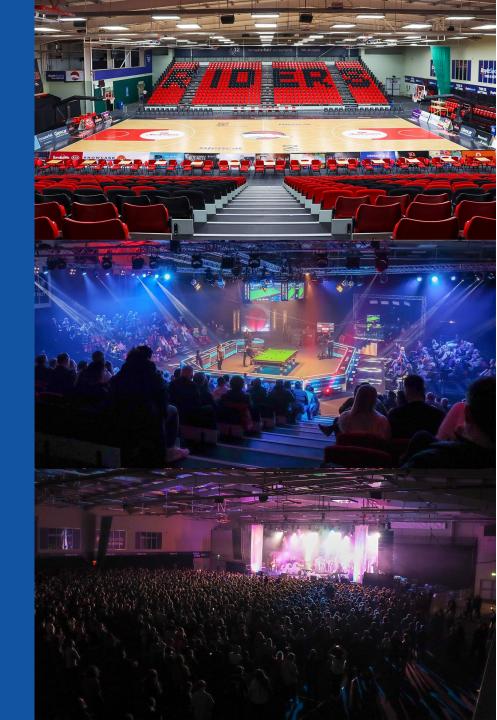

### **ABOUT US**

The Morningside Arena is Leicester's largest and most flexible indoor entertainment, event, sports and conference venue.

With 2 large arenas for up to 3,000 seated or standing, we have the flexibility to create bespoke layouts for your event, with our two freestanding grandstands utilised to suit from 50 to 1000 people.

### Facilities:

- Exclusive mezzanine areas with private bars and toilets
- Multiple toilet facilities and changing rooms
- Bespoke bar layouts
- In-house security team
- In-house rigging team

**SERVICES** 