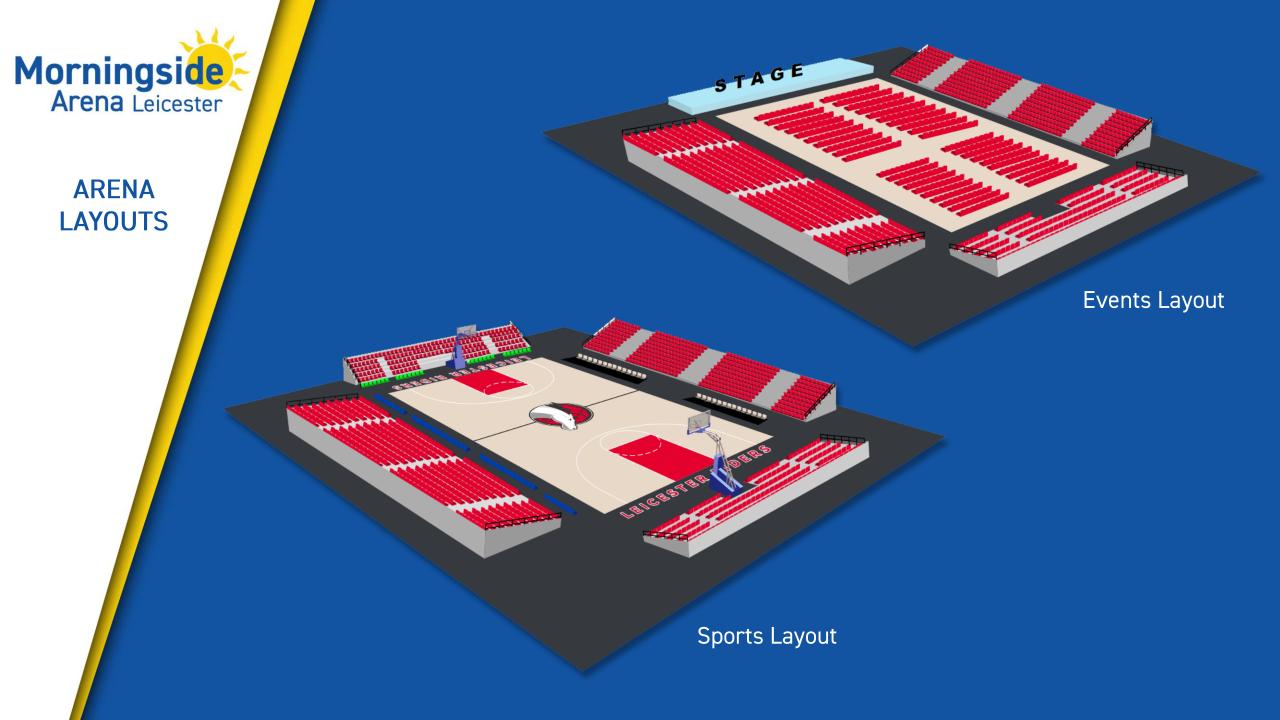

### **ABOUT US**

The Morningside Arena is Leicester's largest and most flexible indoor entertainment, event, sports and conference venue.

With 2 large arenas for up to 3,000 seated or standing, we have the flexibility to create bespoke layouts for your event, with our two freestanding grandstands utilised to suit from 50 to 1000 people.