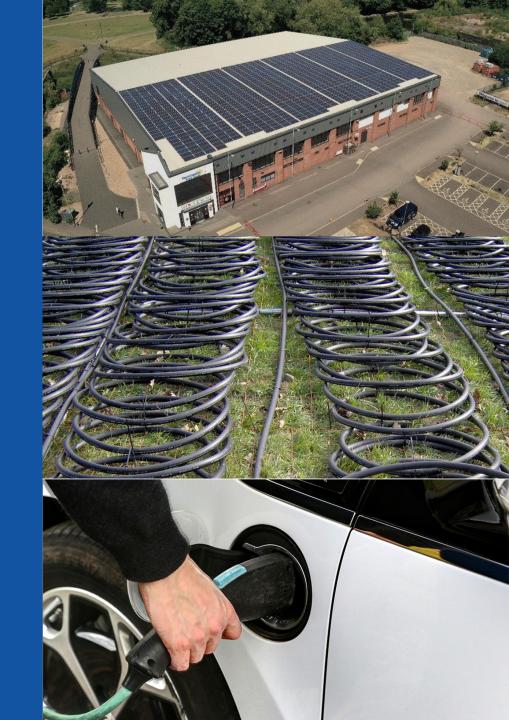

### **SUSTAINABILTY**

The Arena has the largest solar power system in Leicester, with 980 250W solar panels which can supply up to 245 kWh at peak times.

Our water is heated by ground source heat pumps providing the Arena with heating and hot water year round.

We also have electric vehicle charging stations onsite, with more planned as part of our Arena Extension Project.

Our target is to reach carbon net zero, reduce the environmental impact of hosting events, and help deliver a greener Leicester!